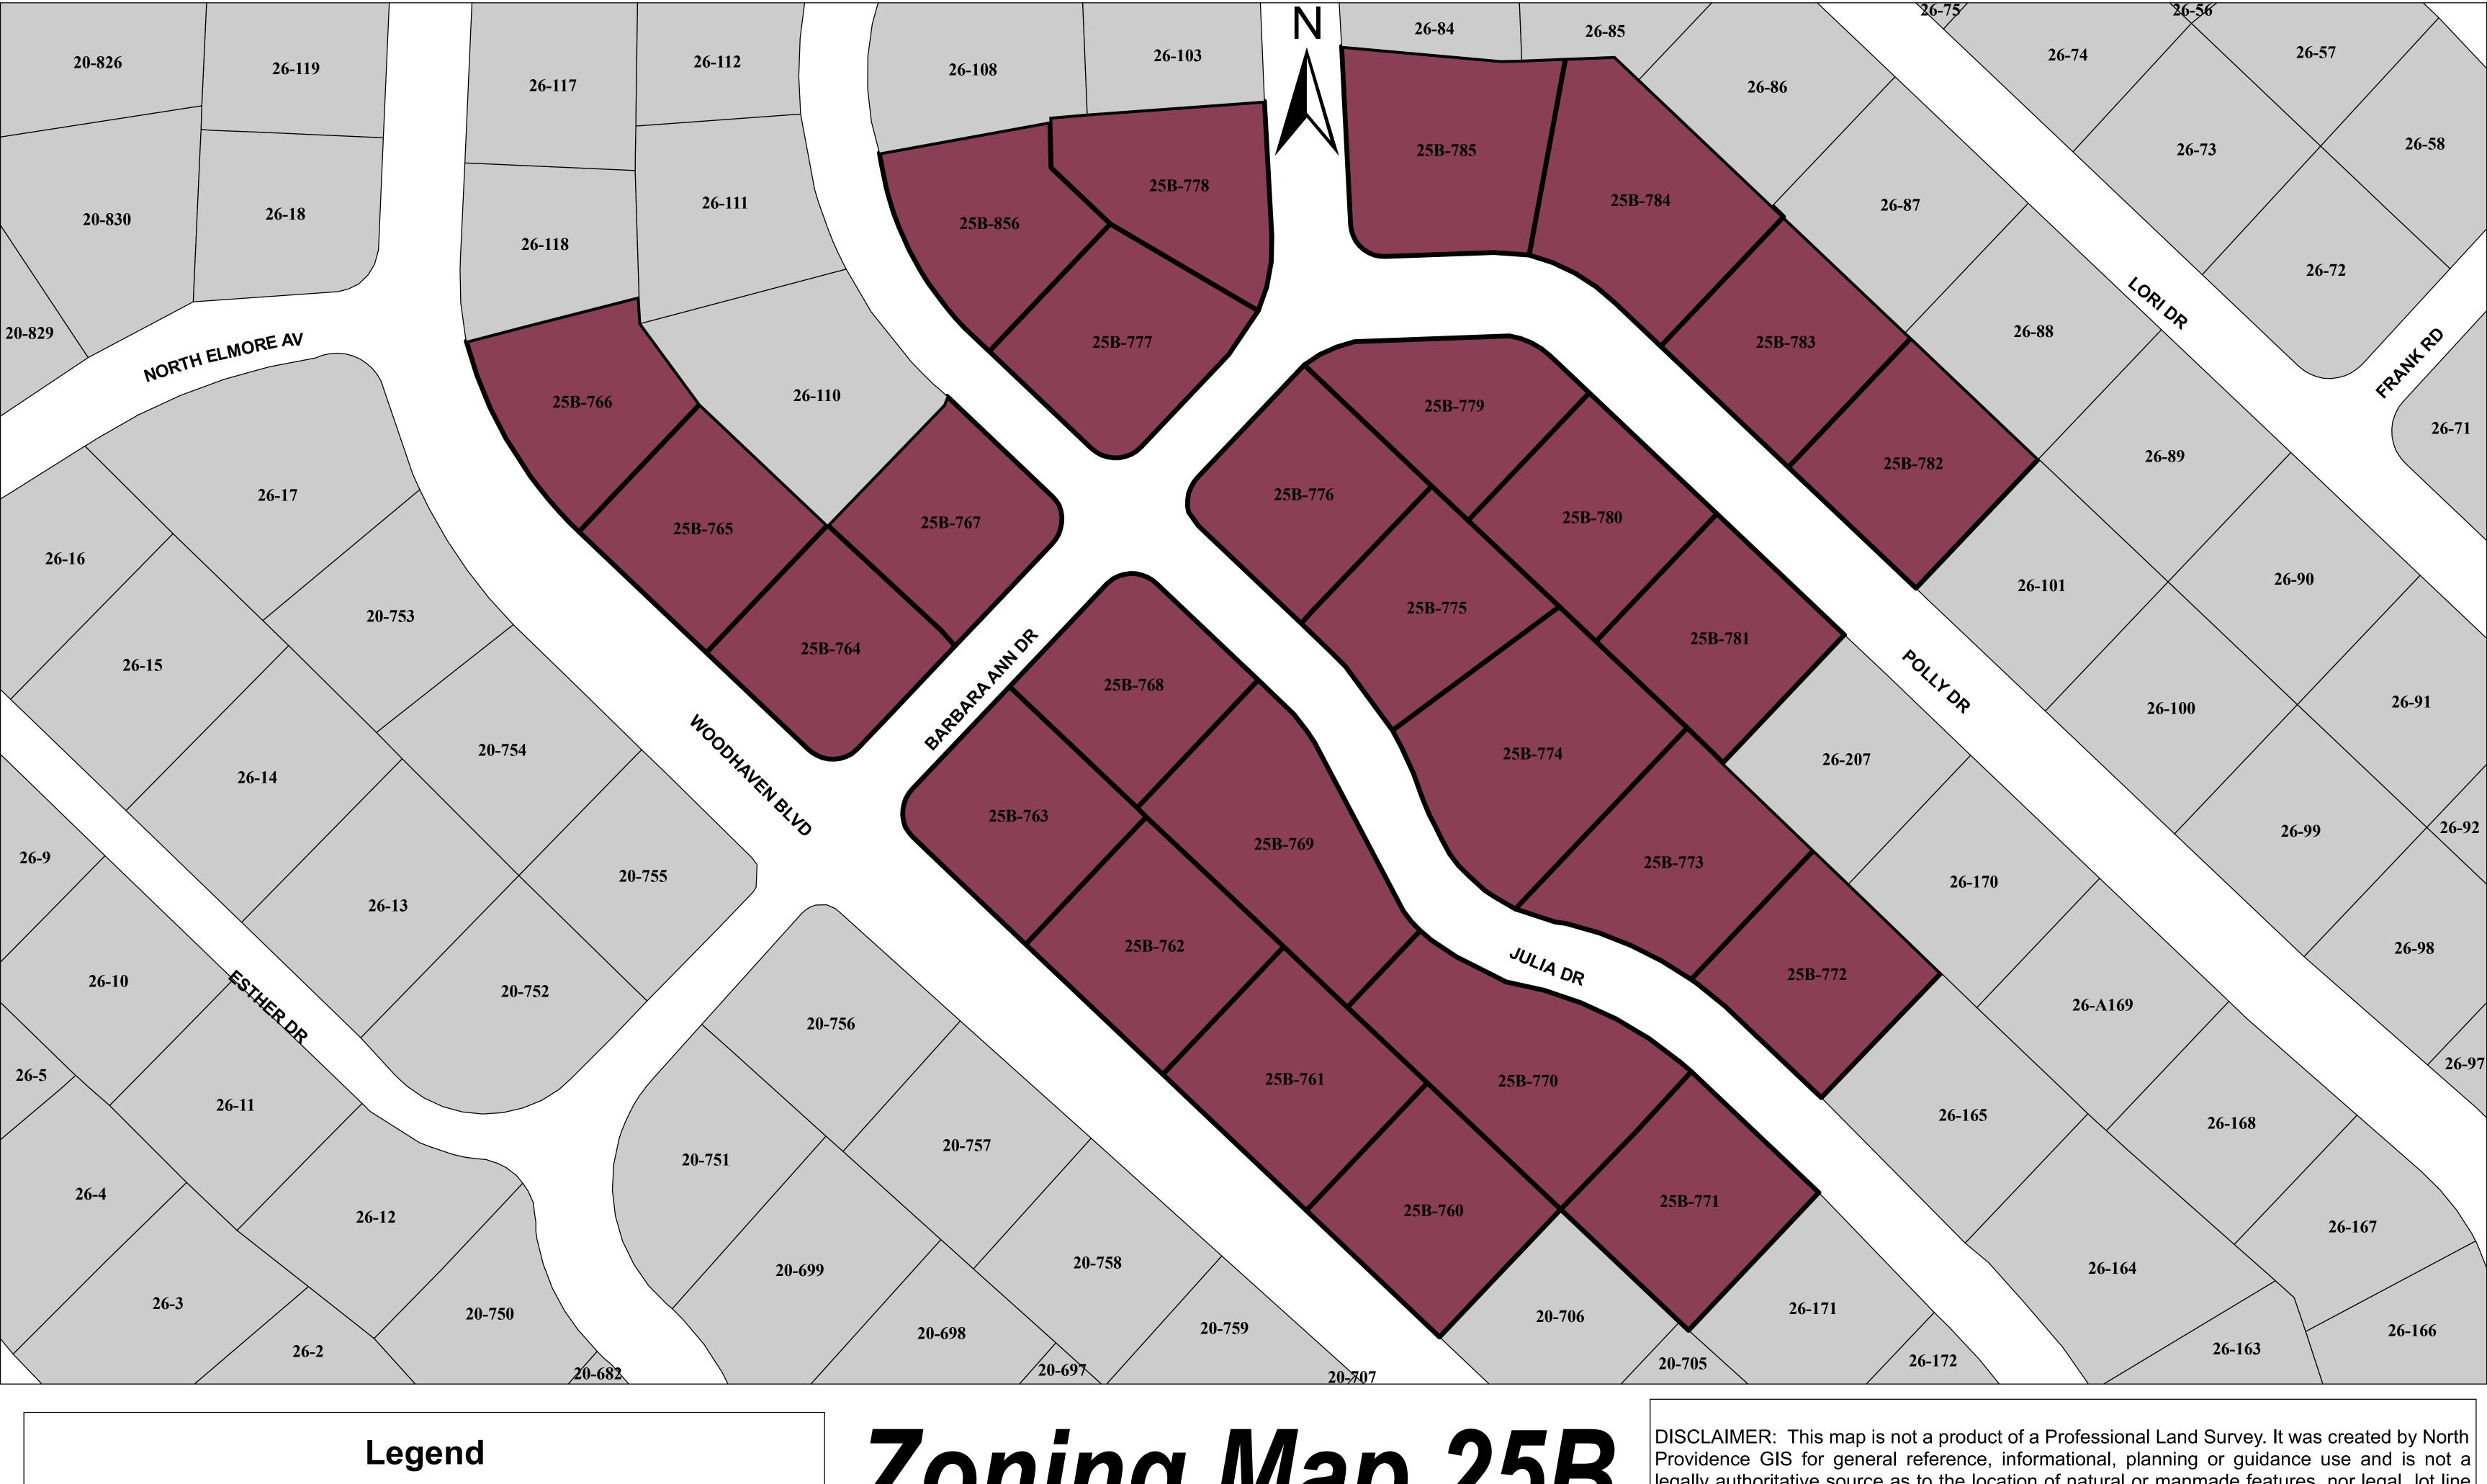

## Zoning Map 25B

0 0.01 0.02 0.04 Mile 1:480

DISCLAIMER: This map is not a product of a Professional Land Survey. It was created by North Providence GIS for general reference, informational, planning or guidance use and is not a legally authoritative source as to the location of natural or manmade features, nor legal lot line designations. The Town of North Providence makes no warranty, express or implied, related to the spatial accuracy, reliability, completeness, or currentness of this map.

SOURCE: Justin Rogers, GIS Coordinator, Department of Communications, Town of North Providence June 2023.