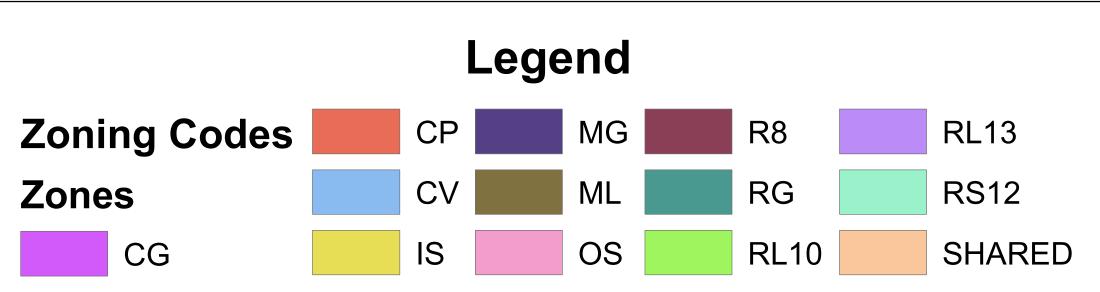

## Zoning Map 25B

0 0.01 0.02 0.04 Mile 1:480

DISCLAIMER: This map is not a product of a Professional Land Survey. It was created by North Providence GIS for general reference, informational, planning or guidance use and is not a legally authoritative source as to the location of natural or manmade features, nor legal lot line designations. The Town of North Providence makes no warranty, express or implied, related to the spatial accuracy, reliability, completeness, or currentness of this map.